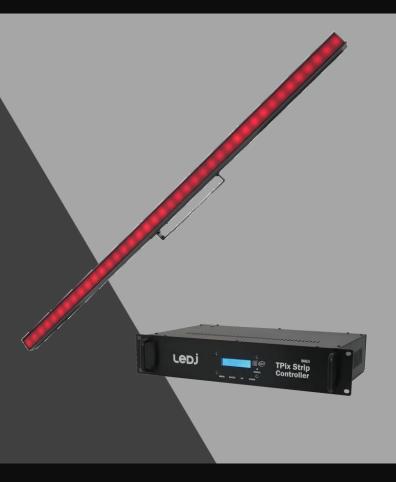

# TPix LED Pixel Strip

Each of these strips features 40 pixel mappable LED's controlled by the Tpix controller box via DMX or Art-net. The strips can be connected via a joining bracket to create seamless chases and effects. The perfect effect for around trussing and on corporate stage sets.

### TPix LED PIXEL STRIP - AVAILABLE FOR HIRE NOW!

The TPix strips are pixel mappable strips controllable by DMX, Art-Net or Kling-Net. They feature a wide 120° viewing angle and feature a milky, frost effect front screen. Black and clear front screens are included to further expand the versatility of these fixtures. The system is configured by using one controller for up to 16 strips arranged in four groups of four. The strips are easy to link with CAT5/CAT6 cable.