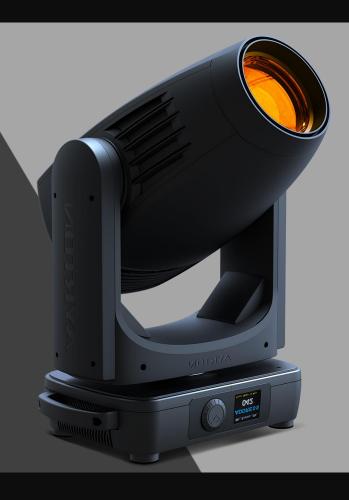

# **Ayrton GHIBLI**

Marklew Productions Ltd are proud to stock the fantastic Ayrton GHIBLI LED spot luminaire moving heads.

A versatile and powerful fixture, featuring a 23,000 lumen LED lamp and full framing system. Ideal to add impact to any event.

### **AYRTON GHIBLI - AVAILABLE FOR HIRE NOW!**

The Ayrton Ghibli is an LED spot luminaire that is factory-equipped with a framing system designed to offer lighting designers unlimited creative possibilities.

It is fitted with an LED module using a monochromatic white light source calibrated at 7,500K, The lamp delivers a light output of 23,000 lumens in a highly compact format.

It has 13 high-quality lenses, delivering an 8:1 zoom ratio and a zoom range of 7° to 56°.

The Ghibli comes with a large selection of gobos and colours made to meet the needs of the entertainment industry.