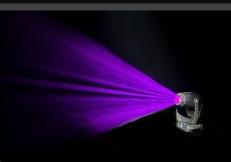

#### Martin MH3 Beam

Marklew Productions Ltd stock the powerful and versatile Martin Rush MH3 Beam moving heads.

The MH3 Beam is a powerful moving head that gives an intense long-throw beam for spectacular mid-air looks and effects.

# MARTIN RUSH MH3 BEAM - AVAILABLE FOR HIRE NOW!

The RUSH MH3 Beam produces a powerful beam with an intense long-throw. Perfect for creating mid-air effect. The fixture houses a fixed gobo wheel and color wheel with a multitude of effects possible from a dimmer, strobe effect, 8-facet prism and focus.