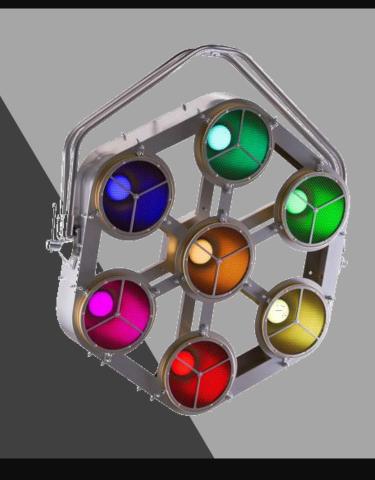

#### Robe PixelPATT

Marklew Productions Ltd stock the beautiful Robe PixelPATT's

The pixelPATT is composed of 7x 40WRGBW LED multi-chips, one in the centre surrounded by a ring of six, housed in a super-slim and lightweight brushed metal frame.

### Robe PixelPATT - AVAILABLE FOR HIRE NOW!

Joining Robe's line of retro style lighting products is pixelPATT, the new addition to the PATT family. In spite of its eye-catching retro design, pixelPATT is based on modern LED pixel-controlled technology.

The pixelPATT is an ideal fixture for television broadcasts, concerts, fashion shows or any type of event from awards to brand activations.