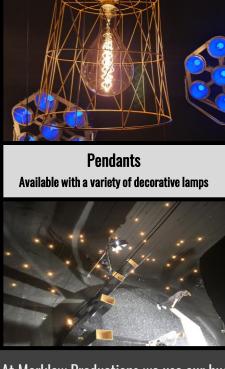

### **Decorative Lighting**

**Festoon Lighting** Available in 20m and 100m lengths

Fairy Light Available as single length or curtain, warm white and cool white

At Marklew Productions we use our huge stock of decorative lighting to create stunning lighting features for any venue or event. From outdoor festoon lighting through to completely bespoke decorative fairy light ceiling canopies and chandeliers. Get in touch to discuss options and ideas.