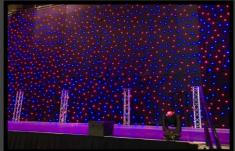

### **LED RGB Star Cloth**

Marklew Productions Ltd have a large quantity of LED RGB star cloth in stock – available in 6m x 3m sections – along with accessories.

Add the 'wow' factor to any event with our LFD RGB star cloth and accessories.

With our huge stock of star cloth, pipe and base and door portals we are able to offer full star cloth room wraps in most venues!

### **LED RGB STAR CLOTH - AVAILABLE FOR HIRE NOW!**

Each star cloth features 128 x tri-colour LED's (RGB). The RGB LED colours can be individually selected or mixed to produce a number of colours including cool white via the supplied controller. The system controller has sufficient capacity to power up to two 6m x 3m star cloth allowing users to configure systems up to 12 x 3m or 6 x 6m from each controller. Controllers can be linked and DMX addressed. Each cloth can be hung either way to give either 6m drop or 3m drop. We can also provide black double door portals and lit fire exit signs to maintain venue entrances, exits and fire exits.