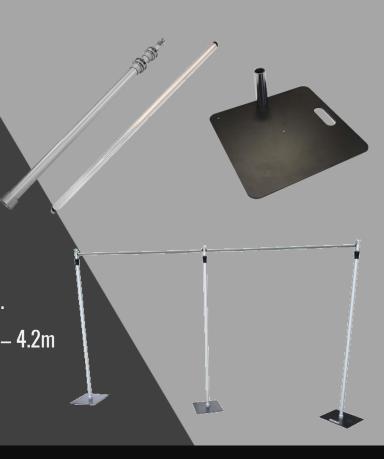

### Global Truss Pipe & Drape

Marklew Productions Ltd stock a large quantity of Global Truss Pipe and Drape system – the telescopic flexible system for hanging star cloth and drape.

Legs available in heights from 1.8m – 6m.

Cross bars available in widths from 1.3m – 4.2m