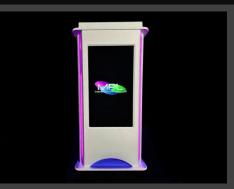

# **LED Digital Lectern**

This hand-crafted digital lectern is now available for hire. Fully sustainable with two built-in screens to make your hosting and presenting experience smooth and easy.

Available to use for award gala's, internal corporate events or for lecturing, you can show off your branding as well as have what you need right in front of you for ease.

# LED Digital Lectern - AVAILABLE FOR HIRE NOW!

Other available lecterns include a truss lectern and a clear perspex lectern as seen on the photos above from left to right.