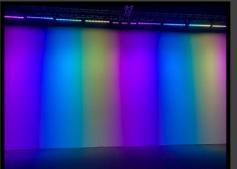

# TPix LED Pixel Strip

Each of these strips features 40 pixel mappable LED's controlled by the Tpix controller box via DMX or Art-net. The strips can be connected via a joining bracket to create seamless chases and effects. The perfect effect for around trussing and on corporate stage sets.

### TPix LED PIXEL STRIP - AVAILABLE FOR HIRE NOW!

The TPix strips are pixel mappable strips controllable by DMX, Art-Net or Kling-Net. They feature a wide 120° viewing angle and feature a milky, frost effect front screen. Black and clear front screens are included to further expand the versatility of these fixtures. The system is configured by using one controller for up to 16 strips arranged in four groups of four. The strips are easy to link with CAT5/CAT6 cable.