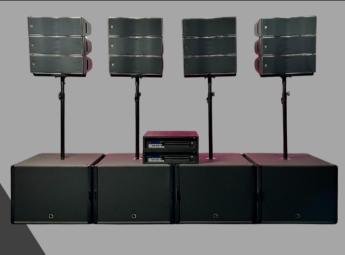

### L'Acoustics Audio System

With a full stock of L'Acoustics – both KIVA (with brackets) and SB18 and KS21 Subs. this is ideal for any event needing quality audio.

The KIVA is an ultra-compact and lightweight design for discrete integration, clarity, intelligibility and precision for vocals and lead instruments.

The SB18's have a high-power handling and high-excursion driver for maximized output and bandwidth. The KS21 subs give exceptional impact with high power to size ratio.

### L'Acoustics Audio System - AVAILABLE FOR HIRE NOW!

Other products are available to complete this audio system, including Kiet II pole mount, Kibu flying brackets and LA8 amps. Desks, microphones and cabling are also available.