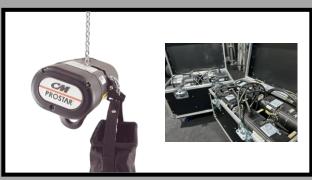

# **Rigging and Circles**

Marklew Productions Ltd stock the CM Prostar electric chain hoists with a 20m chain and a load capacity of 250 kg.

We also stock a range of circular options for rigging including: