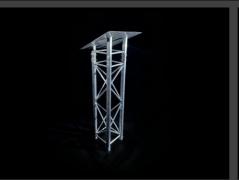

# LED Digital Lectern - AVAILABLE FOR HIRE NOW!

Other available lecterns include a truss lectern and a clear perspex lectern as seen on the photos above from left to right.