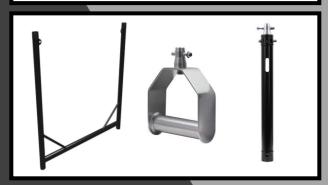

### Global Truss Pipe & Drape

Marklew Productions Ltd stock a large quantity of Global Truss Pipe and Drape system – the telescopic flexible system for hanging star cloth and drape.

Legs available in heights from 1.8m – 6m.

Cross bars available in widths from 1.3m – 4.2m

#### **Global Truss**

Marklew Productions Ltd stock a large quantity of F34PL Global Truss in various lengths.

Lengths available from 500mm – 3000mm. Including stock of 2-way, 3-way, 4-way iunctions.

Truss lecterns and podiums (for screens/lighting) also available.

#### **GLOBAL TRUSS** - AVAILABLE FOR HIRE NOW!

The Global Truss F34PL feature TUV Certified aluminium welding and 3mm wall thickness for a superb load handling capacity. A full range of lengths, baseplates, corners, connectors and couplers are available, making them ideal for rigging, truss boxes, TV podiums, lighting podiums etc.