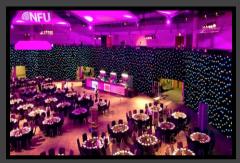

### **Decorative Lighting**

**Festoon Lighting** Available in 20m and 100m lengths

Fairy Light Available as single length or curtain, warm white and cool white

At Marklew Productions we use our huge stock of decorative lighting to create stunning lighting features for any venue or event. From outdoor festoon lighting through to completely bespoke decorative fairy light ceiling canopies and chandeliers. Get in touch to discuss options and ideas.