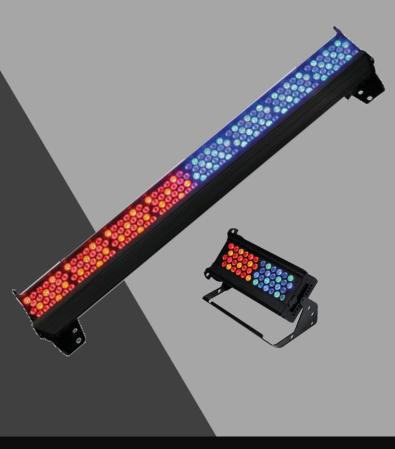

# TPix LED Pixel Strip

Each of these strips features 40 pixel mappable LED's controlled by the Tpix controller box via DMX or Art-net. The strips can be connected via a joining bracket to create seamless chases and effects. The perfect effect for around trussing and on corporate stage sets.

### TPix LED PIXEL STRIP - AVAILABLE FOR HIRE NOW!

The TPix strips are pixel mappable strips controllable by DMX, Art-Net or Kling-Net. They feature a wide 120° viewing angle and feature a milky, frost effect front screen. Black and clear front screens are included to further expand the versatility of these fixtures. The system is configured by using one controller for up to 16 strips arranged in four groups of four. The strips are easy to link with CAT5/CAT6 cable.