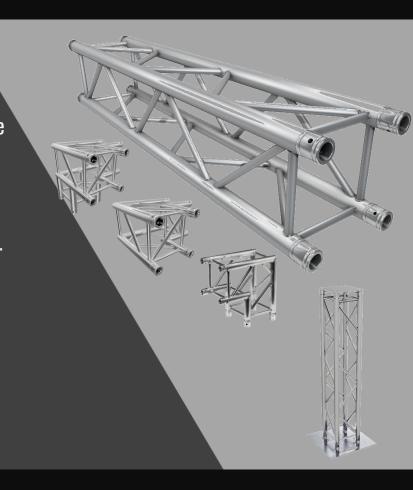

#### **Global Truss**

Marklew Productions Ltd stock a large quantity of F34PL Global Truss in various lengths.

Lengths available from 500mm – 3000mm. Including stock of 2-way, 3-way, 4-way iunctions.

Truss lecterns and podiums (for screens/lighting) also available.

#### **GLOBAL TRUSS** - AVAILABLE FOR HIRE NOW!

The Global Truss F34PL feature TUV Certified aluminium welding and 3mm wall thickness for a superb load handling capacity. A full range of lengths, baseplates, corners, connectors and couplers are available, making them ideal for rigging, truss boxes, TV podiums, lighting podiums etc.

Conical connectors with pins and R clips are provided with each piece for quick assembly.