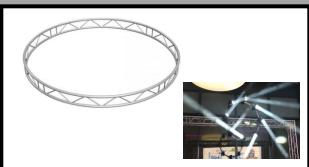

# **Rigging and Circles**

Marklew Productions Ltd stock the CM Prostar electric chain hoists with a 20m chain and a load capacity of 250 kg.

We also stock a range of circular options for rigging including:

- 5m diameter circular ladder truss
- 6m diameter circular ladder truss
- 1m Global Truss Circle
- 1.5m Global Truss Circle

As well as circular rigging options we also have a wide range of Global Truss 'U' frame sections, tank traps and modular drop arms available for hire.

#### **CIRCULAR RIGGING AND STAGE - AVAILABLE FOR HIRE NOW!**

3m. 5m and 10m diameter circular stages available to hire with your choice of height, carpet colour and fascia colour