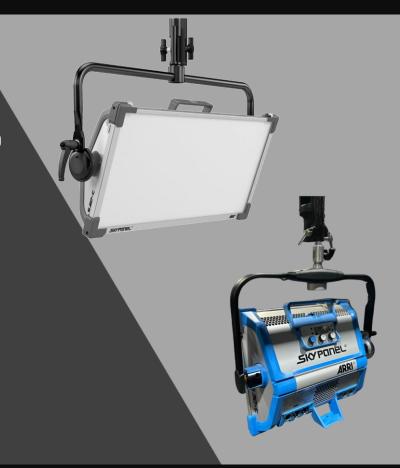

# Arri Skypanel S60 & S30

Marklew Productions Ltd are proud to stock the famous Arri Skypanel S60 and \$30

The industry standard lighting fixture for film and TV. and the ideal fixture for any filming project. **Skypanels** are a compact, ultra-bright and high-quality LED soft light that sets a new standard for the industry.

Available in cases of 3 complete with DOP Choice Softboxes, spigots and rigging hardware

#### ARRI SKYPANEL S60/S30 - AVAILABLE FOR HIRE NOW!

SkyPanel puts out a tremendous amount of light, in a soft and uniform beam field. The SkyPanel S60 has more than enough light for most applications. At the same time, the lamphead is able to perform beautifully at lower light levels with a wide range of illumination and colour options.