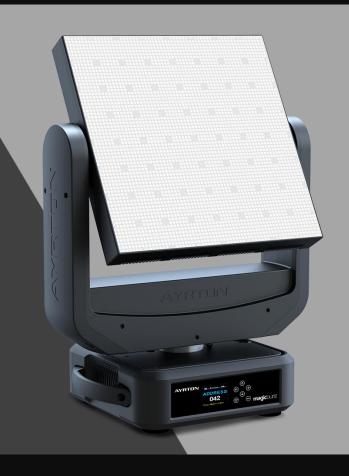

## Ayrton MagicBurst

Marklew Productions Ltd are proud to stock the amazing Ayrton MagicBurst LED panel strobe.

A truly versatile high-power graphic LED panel strobe with continuous pan and tilt. Featuring 64 pixels and peak light output of 240,000 lumens.

#### **AYRTON MAGICBURST - AVAILABLE FOR HIRE NOW!**

A large 384 mm squared face supports 3,840 high-output LEDs grouped into 64 pixels on an 8 x 8 matrix. The strobe duration, speed and intensity of each 60-LED pixel can be individually controlled to create breathtaking stroboscopic effects. A library of fixed images and pre-programmed dynamic effects are accessible from fixture memory. With a new, state-of-the-art, ultra-compact 1300 W power supply, MagicBurst can deliver peak light output of over 240,000 lumens for several seconds.