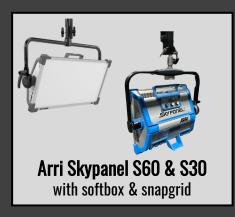

# Arri Skypanel S60 & S30

Marklew Productions Ltd are proud to stock the famous Arri Skypanel S60 and \$30

The industry standard lighting fixture for film and TV. and the ideal fixture for any filming project. **Skypanels** are a compact, ultra-bright and high-quality LED soft light that sets a new standard for the industry.

Available in cases of 3 complete with DOP Choice Softboxes, spigots and rigging hardware

#### ARRI SKYPANEL S60/S30 - AVAILABLE FOR HIRE NOW!

SkyPanel puts out a tremendous amount of light, in a soft and uniform beam field. The SkyPanel S60 has more than enough light for most applications. At the same time, the lamphead is able to perform beautifully at lower light levels with a wide range of illumination and colour options.