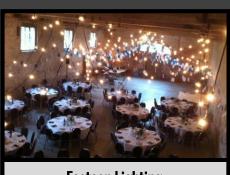

### **Decorative Lighting**

**Festoon Lighting** Available in 20m and 100m lengths

Fairy Light Available as single length or curtain, warm white and cool white

At Marklew Productions we use our huge stock of decorative lighting to create stunning lighting features for any venue or event. From outdoor festoon lighting through to completely bespoke decorative fairy light ceiling canopies and chandeliers. Get in touch to discuss options and ideas.