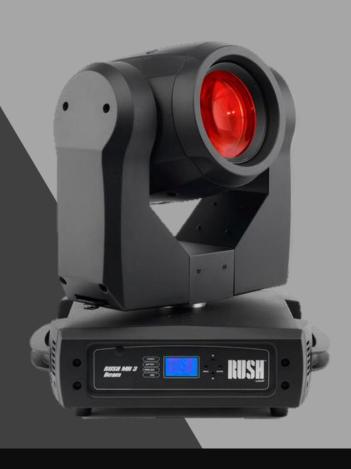

#### Martin MH3 Beam

Marklew Productions Ltd stock the powerful and versatile Martin Rush MH3 Beam moving heads.

The MH3 Beam is a powerful moving head that gives an intense long-throw beam for spectacular mid-air looks and effects.

# MARTIN RUSH MH3 BEAM - AVAILABLE FOR HIRE NOW!

The RUSH MH3 Beam produces a powerful beam with an intense long-throw. Perfect for creating mid-air effect. The fixture houses a fixed gobo wheel and color wheel with a multitude of effects possible from a dimmer, strobe effect, 8-facet prism and focus.