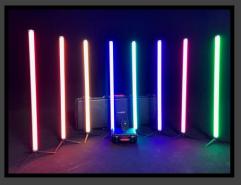

#### Astera Titan Tube

Marklew Productions Ltd now stock the hugely popular Astera Titan Tubes in a flight cased kit of 8.

The ultimate film lighting tube for TV, film and photography.

AC powered or battery powered, indoor or outdoor.

Available to hire in a box of 8 tubes, with stands, hardware and a control tablet.

#### **ASTERA TITAN TUBE - AVAILABLE FOR HIRE NOW!**

Titan is the ultimate LED tube for filmmakers, TV studios and any creative person. It emits powerful, tunable white with ultra-high colour rendering as well as coloured light which can be applied to individual pixels or the whole tube. The tube offers unlimited range of usage; indoor or outdoor, AC-powered or on battery, with wired or wireless DMX.