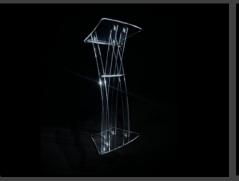

# LED Digital Lectern - AVAILABLE FOR HIRE NOW!

Other available lecterns include a truss lectern and a clear perspex lectern as seen on the photos above from left to right.