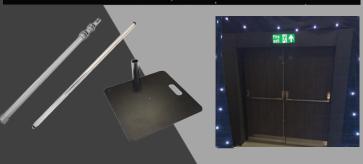

# **LED Digital Lectern**

This hand-crafted digital lectern is now available for hire. Fully sustainable with two built-in screens to make your hosting and presenting experience smooth and easy.

Available to use for award gala's, internal corporate events or for lecturing, you can show off your branding as well as have what you need right in front of you for ease.

# LED Digital Lectern - AVAILABLE FOR HIRE NOW!

Other available lecterns include a truss lectern and a clear perspex lectern as seen on the photos above from left to right.