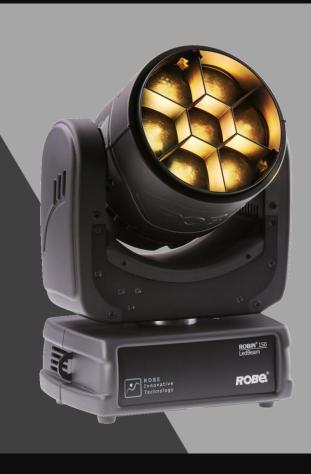

#### Robe LED Beam 150

Marklew Productions Ltd now stock the small but powerful Robe LED Beam 150 moving heads.

This fixture is an LED fast sweeping beam and a high quality wide wash light in one compact unit.

### Robe LED Beam 150 - AVAILABLE FOR HIRE NOW!

Attractive colorful chases and smooth transitions are powered by a cluster of high power multichip 30W RGBW LEDs. The spectacular zoom range of 3.8° to 60° uses an eminent custom-designed optical system. A highly optimized motorised control produces speedy pan and tilt movement. Besides intense strobing capabilities, the LED Beam 150 also offers gentle 18-bit dimming, including Tungsten lamp effects. Simplified control via pre-programmed colors on a virtual color wheel and various strobing and pulsing effects allows quick and easy programming.