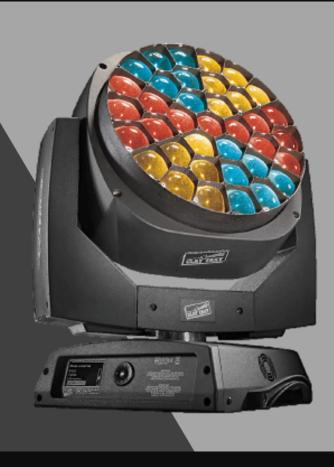

# **Ayrton GHIBLI**

Marklew Productions Ltd are proud to stock the fantastic Ayrton GHIBLI LED spot luminaire moving heads.

A versatile and powerful fixture, featuring a 23,000 lumen LED lamp and full framing system. Ideal to add impact to any event.

### **AYRTON GHIBLI - AVAILABLE FOR HIRE NOW!**

The Ayrton Ghibli is an LED spot luminaire that is factory-equipped with a framing system designed to offer lighting designers unlimited creative possibilities.

It is fitted with an LED module using a monochromatic white light source calibrated at 7,500K, The lamp delivers a light output of 23,000 lumens in a highly compact format.

It has 13 high-quality lenses, delivering an 8:1 zoom ratio and a zoom range of 7° to 56°.

The Ghibli comes with a large selection of gobos and colours made to meet the needs of the entertainment industry.