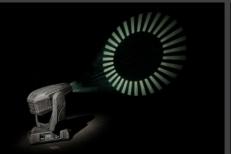

# Clay Paky B-Eye K20

Marklew Productions Ltd are proud to stock the impressive Clay Paky B-Eye **K20 LED moving heads.** 

This fixture gives endless lighting effect possibilities. Capable of amazing eye-candy effects, colour washes, and mid-air beam effects.

### **CLAY PAKY B-EYE K20 - AVAILABLE FOR HIRE NOW!**

The B-EYE K20 is a high-performance wash light, a breathtaking beam light, and a creator of completely new spectacular visual effects. Its unparalleled versatility makes it an extremely interesting creative tool for all lighting designers.

The B-EYE is first and foremost an excellent quality wash light. It's able to wash surfaces with colours at any distance, making the most of its light source.

When the B-EYE beam is zoomed down to 4°, the "wash" light turns into a "beam" fixture. The B-EYE then becomes a surprising midair parallel effect light, capable of generating a pulsating beam of micro-rays, which may be controlled individually, each with its own colors and shades. All the parameters of each LED can be completely controlled.

The B-EYE K20 introduces a completely new feature: the front lens may be rotated to create lots of small bright compositions, which may be opened and closed like petals. The B-EYE generates never-before-seen graphic light effects.