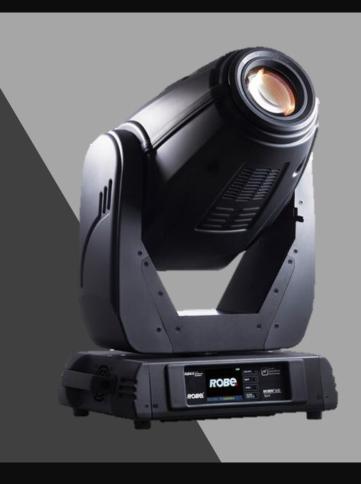

# Robe 600E Spot

Marklew Productions Ltd stock the powerful Robe ROBIN 600E Spot moving head.

This fixture is a high powered, light weight, low noise, fast moving spot. Perfect for beam effects and gobo projection for a wide range of applications.

## Robe ROBIN 600E Spot - AVAILABLE FOR HIRE NOW!

The super strong light-output can be maximized by using ROBE's unique HotSpot Control system together with the linear iris to create very powerful beam effects. An innovative patented cooling system ensures the best lamp operating temperatures and allows DMX controlled noise reduction. Users have complete control of all features of this fixture, making it ideal for environments where noise levels are critical and light output requirements are high.