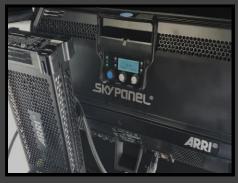

# Arri Skypanel S60 & S30

Marklew Productions Ltd are proud to stock the famous Arri Skypanel S60 and \$30

The industry standard lighting fixture for film and TV. and the ideal fixture for any filming project. **Skypanels** are a compact, ultra-bright and high-quality LED soft light that sets a new standard for the industry.

#### ARRI SKYPANEL S60/S30 - AVAILABLE FOR HIRE NOW!

SkyPanel puts out a tremendous amount of light, in a soft and uniform beam field. The SkyPanel S60 has more than enough light for most applications. At the same time, the lamphead is able to perform beautifully at lower light levels with a wide range of illumination and colour options.