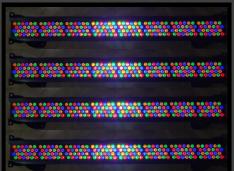

## Ayrton MagicBurst

Marklew Productions Ltd are proud to stock the amazing Ayrton MagicBurst LED panel strobe.

A truly versatile high-power graphic LED panel strobe with continuous pan and tilt. Featuring 64 pixels and peak light output of 240,000 lumens.

#### **AYRTON MAGICBURST - AVAILABLE FOR HIRE NOW!**

A large 384 mm squared face supports 3,840 high-output LEDs grouped into 64 pixels on an 8 x 8 matrix. The strobe duration, speed and intensity of each 60-LED pixel can be individually controlled to create breathtaking stroboscopic effects. A library of fixed images and pre-programmed dynamic effects are accessible from fixture memory. With a new, state-of-the-art, ultra-compact 1300 W power supply, MagicBurst can deliver peak light output of over 240,000 lumens for several seconds.