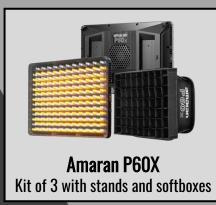

# Arri Skypanel S60 & S30

Marklew Productions Ltd are proud to stock the famous Arri Skypanel S60 and \$30

The industry standard lighting fixture for film and TV. and the ideal fixture for any filming project. **Skypanels** are a compact, ultra-bright and high-quality LED soft light that sets a new standard for the industry.

Available in cases of 3 complete with DOP Choice Softboxes, spigots and rigging hardware

#### ARRI SKYPANEL S60/S30 - AVAILABLE FOR HIRE NOW!

SkyPanel puts out a tremendous amount of light, in a soft and uniform beam field. The SkyPanel S60 has more than enough light for most applications. At the same time, the lamphead is able to perform beautifully at lower light levels with a wide range of illumination and colour options.