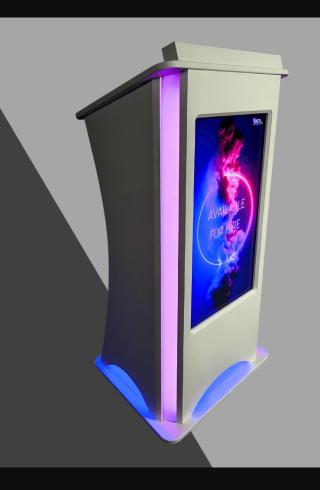

# **LED Digital Lectern**

This hand-crafted digital lectern is now available for hire. Fully sustainable with two built-in screens to make your hosting and presenting experience smooth and easy.

Available to use for award gala's, internal corporate events or for lecturing, you can show off your branding as well as have what you need right in front of you for ease.

# LED Digital Lectern - AVAILABLE FOR HIRE NOW!

Other available lecterns include a truss lectern and a clear perspex lectern as seen on the photos above from left to right.