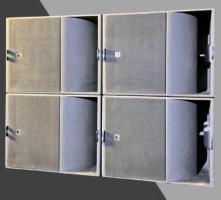

### L'Acoustics Audio System

With a full stock of L'Acoustics – both KIVA (with brackets) and SB18 and KS21 Subs. this is ideal for any event needing quality audio.

The KIVA is an ultra-compact and lightweight design for discrete integration, clarity, intelligibility and precision for vocals and lead instruments.

The SB18's have a high-power handling and high-excursion driver for maximized output and bandwidth. The KS21 subs give exceptional impact with high power to size ratio.