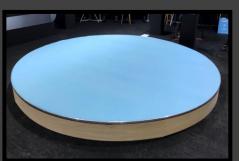

# **Rigging and Circles**

Marklew Productions Ltd stock the CM Prostar electric chain hoists with a 20m chain and a load capacity of 250 kg.

We also stock a range of circular options for rigging including:

- 5m diameter circular ladder truss
- 6m diameter circular ladder truss
- 1m Global Truss Circle
- 1.5m Global Truss Circle

As well as circular rigging options we also have a wide range of Global Truss 'U' frame sections, tank traps and modular drop arms available for hire.

#### **CIRCULAR RIGGING AND STAGE - AVAILABLE FOR HIRE NOW!**

3m. 5m and 10m diameter circular stages available to hire with your choice of height, carpet colour and fascia colour