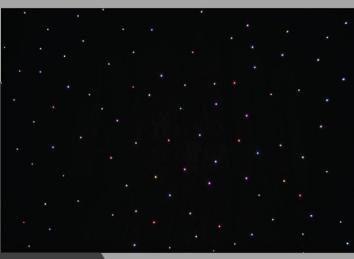

### **LED RGB Star Cloth**

Marklew Productions Ltd have a large quantity of LED RGB star cloth in stock – available in 6m x 3m sections – along with accessories.

Add the 'wow' factor to any event with our LFD RGB star cloth and accessories.

### **LED RGB STAR CLOTH - AVAILABLE FOR HIRE NOW!**

Each star cloth features 128 x tri-colour LED's (RGB). The RGB LED colours can be individually selected or mixed to produce a number of colours including cool white via the supplied controller. The system controller has sufficient capacity to power up to two 6m x 3m star cloth allowing users to configure systems up to 12 x 3m or 6 x 6m from each controller. Controllers can be linked and DMX addressed. Each cloth can be hung either way to give either 6m drop or 3m drop. We can also provide black double door portals and lit fire exit signs to maintain venue entrances, exits and fire exits.