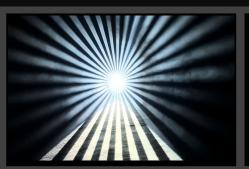

# Robe 600E Spot

Marklew Productions Ltd stock the powerful Robe ROBIN 600E Spot moving head.

This fixture is a high powered, light weight, low noise, fast moving spot. Perfect for beam effects and gobo projection for a wide range of applications.

## Robe ROBIN 600E Spot - AVAILABLE FOR HIRE NOW!

The super strong light-output can be maximized by using ROBE's unique HotSpot Control system together with the linear iris to create very powerful beam effects. An innovative patented cooling system ensures the best lamp operating temperatures and allows DMX controlled noise reduction. Users have complete control of all features of this fixture, making it ideal for environments where noise levels are critical and light output requirements are high.