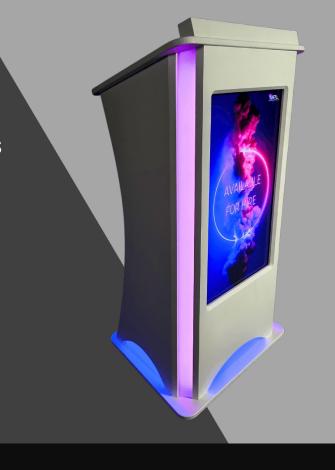

## **LED Digital Lectern**

This hand-crafted digital lectern is now available for hire. Fully sustainable with two built-in screens to make your hosting and presenting experience smooth and easy.

Available to use for award gala's, internal corporate events or for lecturing, you can show off your branding as well as have what you need right in front of you for ease.

## LED Digital Lectern - AVAILABLE FOR HIRE NOW!

Other available lecterns include a truss lectern and a clear perspex lectern as seen on the photos above from left to right.