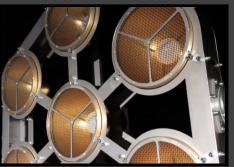

## **Ayrton GHIBLI**

Marklew Productions Ltd are proud to stock the fantastic Ayrton GHIBLI LED spot luminaire moving heads.

A versatile and powerful fixture, featuring a 23,000 lumen LED lamp and full framing system. Ideal to add impact to any event.

## **AYRTON GHIBLI - AVAILABLE FOR HIRE NOW!**

The Ayrton Ghibli is an LED spot luminaire that is factory-equipped with a framing system designed to offer lighting designers unlimited creative possibilities.

It is fitted with an LED module using a monochromatic white light source calibrated at 7,500K, The lamp delivers a light output of 23,000 lumens in a highly compact format.

It has 13 high-quality lenses, delivering an 8:1 zoom ratio and a zoom range of 7° to 56°.

The Ghibli comes with a large selection of gobos and colours made to meet the needs of the entertainment industry.