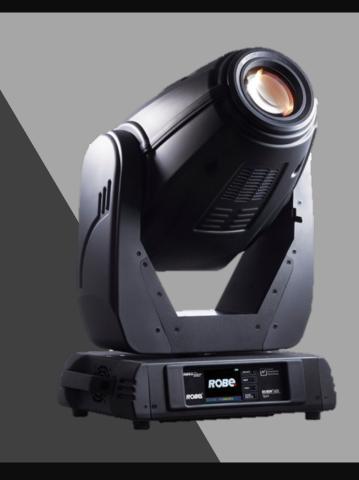

## Robe LED Beam 150

Marklew Productions 1td now stock the small but powerful Robe LED Beam 150 moving heads.

This fixture is an LED fast sweeping beam and a high quality wide wash light in one compact unit.

## Robe LED Beam 150 - AVAILABLE FOR HIRE NOW!

Attractive colorful chases and smooth transitions are powered by a cluster of high power multichip 30W RGBW LEDs. The spectacular zoom range of 3.8° to 60° uses an eminent custom-designed optical system. A highly optimized motorised control produces speedy pan and tilt movement. Besides intense strobing capabilities, the LED Beam 150 also offers gentle 18-bit dimming, including Tungsten lamp effects. Simplified control via pre-programmed colors on a virtual color wheel and various strobing and pulsing effects allows quick and easy programming.