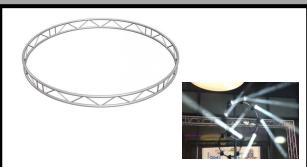

# **Rigging and Circles**

MPL stock CM Prostar chain hoists with a load capacity of 250 kg, it perfectly meets of small and medium entertainment installations and events.

We also stock a range of circular options for rigging including:

- 5m diameter circular ladder truss
- 6m diameter circular ladder truss
- 1m Global Truss Circle
- 1.5m Global Truss Circle

As well as circular rigging options we also have a wide range of Global Truss 'U' frame sections, tank traps and modular drop arms available for hire.