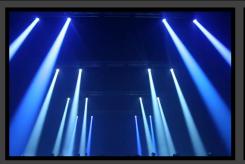

## **Ayrton GHIBLI**

Marklew Productions Ltd are proud to stock the fantastic Ayrton GHIBLI LED spot luminaire moving heads.

A versatile and powerful fixture, featuring a 23,000 lumen LED lamp and full framing system. Ideal to add impact to any event.

## **AYRTON GHIBLI - AVAILABLE FOR HIRE NOW!**

The Ayrton Ghibli is an LED spot luminaire that is factory-equipped with a framing system designed to offer lighting designers unlimited creative possibilities.

It is fitted with an LED module using a monochromatic white light source calibrated at 7,500K, The lamp delivers a light output of 23,000 lumens in a highly compact format.

It has 13 high-quality lenses, delivering an 8:1 zoom ratio and a zoom range of 7° to 56°.

The Ghibli comes with a large selection of gobos and colours made to meet the needs of the entertainment industry.