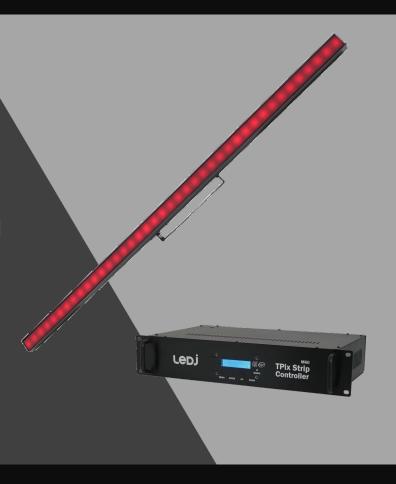

## TPix LED Pixel Strip

Each of these strips features 40 pixel mappable LED's controlled by the Tpix controller box via DMX or Art-net. The strips can be connected via a joining bracket to create seamless chases and effects. The perfect effect for around trussing and on corporate stage sets.

## TPix LED PIXEL STRIP - AVAILABLE FOR HIRE NOW!

The TPix strips are pixel mappable strips controllable by DMX, Art-Net or Kling-Net. They feature a wide 120° viewing angle and feature a milky, frost effect front screen. Black and clear front screens are included to further expand the versatility of these fixtures. The system is configured by using one controller for up to 16 strips arranged in four groups of four. The strips are easy to link with CAT5/CAT6 cable.