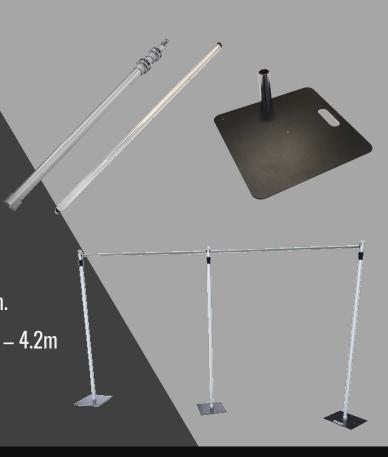

### Global Truss Pipe & Drape

Marklew Productions Ltd stock a large quantity of Global Truss Pipe and Drape system – the telescopic flexible system for hanging star cloth and drape.

Legs available in heights from 1.8m – 6m.

Cross bars available in widths from 1.3m – 4.2m