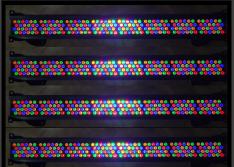

## Ayrton MagicBurst

Marklew Productions Ltd are proud to stock the amazing Ayrton MagicBurst LED panel strobe.

A truly versatile high-power graphic LED panel strobe with continuous pan and tilt. Featuring 64 pixels and peak light output of 240,000 lumens.

### **AYRTON MAGICBURST - AVAILABLE FOR HIRE NOW!**

A large 384 mm squared face supports 3.840 high-output LEDs grouped into 64 pixels on an 8 x 8 matrix. The strobe duration, speed and intensity of each 60-LED pixel can be individually controlled to create breathtaking stroboscopic effects. A library of fixed images and pre-programmed dynamic effects are accessible from fixture memory. With a new, state-of-the-art, ultra-compact 1300 W power supply, MagicBurst can deliver peak light output of over 240,000 lumens for several seconds.