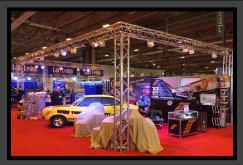

### Global Truss Pipe & Drape

Marklew Productions Ltd stock a large quantity of Global Truss Pipe and Drape system – the telescopic flexible system for hanging star cloth and drape.

Legs available in heights from 1.8m – 6m.

### PIPE & DRAPE - AVAILABLE FOR HIRE NOW!

Large stock of super wool surge blackout drape also available for hire.

Perfect for dressing venues or for blacking out unwanted areas of a venue.

Various drops and widths of blackout draping available. Please get in touch to discuss your requirements.