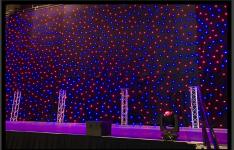

## LED RGB Star Cloth

Marklew Productions Ltd have a large quantity of LED RGB star cloth in stock available in 6m x 3m sections – along with accessories.

Add the 'wow' factor to any event with our LFD RGB star cloth and accessories.

With our huge stock of star cloth, pipe and base and door portals we are able to offer full star cloth room wraps in most venues!

## **LED RGB STAR CLOTH - AVAILABLE FOR HIRE NOW!**

Each star cloth features 128 x tri-colour LED's (RGB). The RGB LED colours can be individually selected or mixed to produce a number of colours including cool white via the supplied controller. The system controller has sufficient capacity to power up to two 6m x 3m star cloth allowing users to configure systems up to 12 x 3m or 6 x 6m from each controller. Controllers can be linked and DMX addressed. Each cloth can be hung either way to give either 6m drop or 3m drop. We can also provide black double door portals and lit fire exit signs to maintain venue entrances, exits and fire exits.