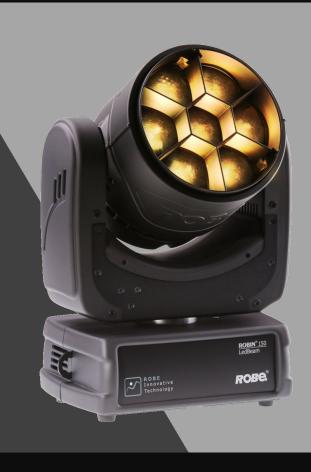

## Robe LED Beam 150

Marklew Productions 1td now stock the small but powerful Robe LED Beam 150 moving heads.

This fixture is an LED fast sweeping beam and a high quality wide wash light in one compact unit.

## Robe LED Beam 150 - AVAILABLE FOR HIRE NOW!

Attractive colorful chases and smooth transitions are powered by a cluster of high power multichip 30W RGBW LEDs. The spectacular zoom range of 3.8° to 60° uses an eminent custom-designed optical system. A highly optimized motorised control produces speedy pan and tilt movement. Besides intense strobing capabilities, the LED Beam 150 also offers gentle 18-bit dimming, including Tungsten lamp effects. Simplified control via pre-programmed colors on a virtual color wheel and various strobing and pulsing effects allows quick and easy programming.