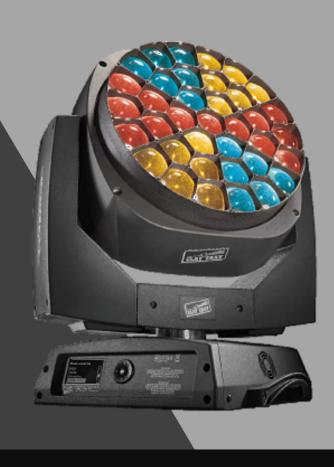

# Clay Paky B-Eye K20

Marklew Productions Ltd are proud to stock the impressive Clay Paky B-Eye **K20 LED moving heads.** 

This fixture gives endless lighting effect possibilities. Capable of amazing eye-candy effects, colour washes, and mid-air beam effects.

## **CLAY PAKY B-EYE K20 - AVAILABLE FOR HIRE NOW!**

The B-EYE K20 is a high-performance wash light, a breathtaking beam light, and a creator of completely new spectacular visual effects. Its unparalleled versatility makes it an extremely interesting creative tool for all lighting designers.

The B-EYE is first and foremost an excellent quality wash light. It's able to wash surfaces with colours at any distance, making the most of its light source.

When the B-EYE beam is zoomed down to 4°, the "wash" light turns into a "beam" fixture. The B-EYE then becomes a surprising midair parallel effect light, capable of generating a pulsating beam of micro-rays, which may be controlled individually, each with its own colors and shades. All the parameters of each LED can be completely controlled.

The B-EYE K20 introduces a completely new feature: the front lens may be rotated to create lots of small bright compositions, which may be opened and closed like petals. The B-EYE generates never-before-seen graphic light effects.