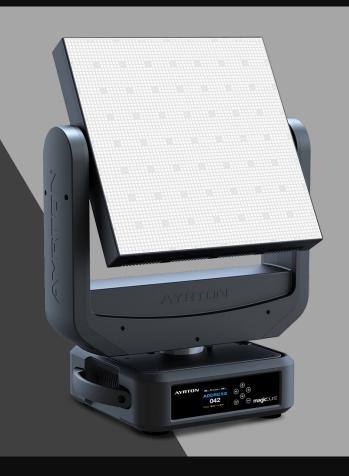

## **Ayrton GHIBLI**

Marklew Productions Ltd are proud to stock the fantastic Ayrton GHIBLI LED spot luminaire moving heads.

A versatile and powerful fixture, featuring a 23,000 lumen LED lamp and full framing system. Ideal to add impact to any event.

## **AYRTON GHIBLI - AVAILABLE FOR HIRE NOW!**

The Ayrton Ghibli is an LED spot luminaire that is factory-equipped with a framing system designed to offer lighting designers unlimited creative possibilities.

It is fitted with an LED module using a monochromatic white light source calibrated at 7,500K, The lamp delivers a light output of 23,000 lumens in a highly compact format.

It has 13 high-quality lenses, delivering an 8:1 zoom ratio and a zoom range of 7° to 56°.

The Ghibli comes with a large selection of gobos and colours made to meet the needs of the entertainment industry.