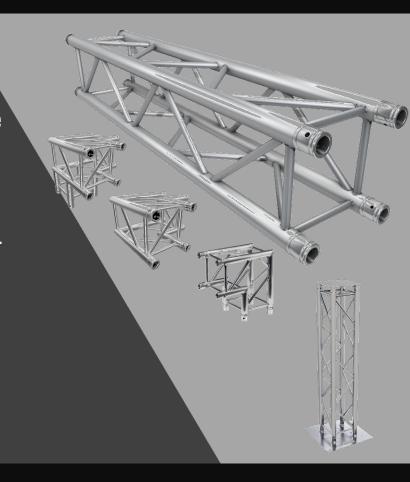

#### **Global Truss**

Marklew Productions Ltd stock a large quantity of F34PL Global Truss in various lengths.

Lengths available from 500mm – 3000mm. Including stock of 2-way, 3-way, 4-way junctions.

Truss lecterns and podiums (for screens/lighting) also available.

### **GLOBAL TRUSS** - AVAILABLE FOR HIRE NOW!

The Global Truss F34PL feature TUV Certified aluminium welding and 3mm wall thickness for a superb load handling capacity. A full range of lengths, baseplates, corners, connectors and couplers are available, making them ideal for rigging, truss boxes, TV podiums, lighting podiums etc.

Conical connectors with pins and R clips are provided with each piece for quick assembly.