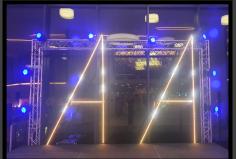

## LED RGB Star Cloth

Marklew Productions Ltd have a large quantity of LED RGB star cloth in stock available in 6m x 3m sections – along with accessories.

Add the 'wow' factor to any event with our LFD RGB star cloth and accessories.

With our huge stock of star cloth, pipe and base and door portals we are able to offer full star cloth room wraps in most venues!

## **LED RGB STAR CLOTH - AVAILABLE FOR HIRE NOW!**

Each star cloth features 128 x tri-colour LED's (RGB). The RGB LED colours can be individually selected or mixed to produce a number of colours including cool white via the supplied controller. The system controller has sufficient capacity to power up to two 6m x 3m star cloth allowing users to configure systems up to 12 x 3m or 6 x 6m from each controller. Controllers can be linked and DMX addressed. Each cloth can be hung either way to give either 6m drop or 3m drop. We can also provide black double door portals and lit fire exit signs to maintain venue entrances, exits and fire exits.