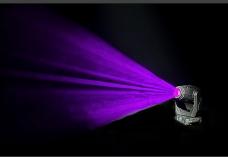

### Martin MH3 Beam

Marklew Productions Ltd stock the powerful and versatile Martin Rush MH3 Beam moving heads.

The MH3 Beam is a powerful moving head that gives an intense long-throw beam for spectacular mid-air looks and effects.

# MARTIN RUSH MH3 BEAM - AVAILABLE FOR HIRE NOW!

The RUSH MH3 Beam produces a powerful beam with an intense long-throw. Perfect for creating mid-air effect. The fixture houses a fixed gobo wheel and color wheel with a multitude of effects possible from a dimmer, strobe effect, 8-facet prism and focus.