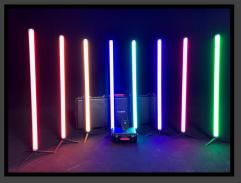

#### Astera Titan Tube

Marklew Productions Ltd now stock the hugely popular Astera Titan Tubes in a flight cased kit of 8.

The ultimate film lighting tube for TV, film and photography.

outdoor.

Available to hire in a box of 8 tubes, with stands, hardware and a control tablet.

AC powered or battery powered, indoor or

### **ASTERA TITAN TUBE - AVAILABLE FOR HIRE NOW!**

Titan is the ultimate LED tube for filmmakers, TV studios and any creative person. It emits powerful, tunable white with ultra-high colour rendering as well as coloured light which can be applied to individual pixels or the whole tube. The tube offers unlimited range of usage; indoor or outdoor, AC-powered or on battery, with wired or wireless DMX.