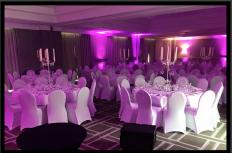

## Battery Up-Lighters

These battery up-lighters are RGBWAUV LED's to give a huge range of colour options and can be used outdoors.

Featuring built in W-DMX transceiver.

Ideal for quick and easy indoor or outdoor lighting!

#### LEDj Rapid QB1 Hex IP Up-lighters - AVAILABLE FOR HIRE NOW!

Rapid QB1 HEX IP is a portable battery powered uplighter outputting ultra-smooth colours from rich saturated hues to subtle pastel shades. The temporary outdoor rated compact and robust housing repels water, snow and dirt for all-weather applications and is easily concealable. The internal lithium battery has autonomy of up to 18 hours in single colour mode and up to 5.5 hours of colour fading and chases, while the charging time is only 5 hours. The units feature an extractable foot that allows users to adjust the tilt angle. The on-board wireless transceiver and W-DMX compatibility make for a truly cable free operation.