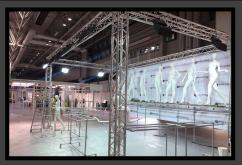

### Global Truss Pipe & Drape

Marklew Productions Ltd stock a large quantity of Global Truss Pipe and Drape system – the telescopic flexible system for hanging star cloth and drape.

Legs available in heights from 1.8m – 6m.

### PIPE & DRAPE - AVAILABLE FOR HIRE NOW!

Large stock of super wool surge blackout drape also available for hire.

Perfect for dressing venues or for blacking out unwanted areas of a venue.

Various drops and widths of blackout draping available. Please get in touch to discuss your requirements.