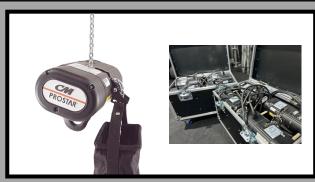

# **Rigging and Circles**

MPL stock CM Prostar chain hoists with a load capacity of 250 kg, it perfectly meets of small and medium entertainment installations and events.

We also stock a range of circular options for rigging including: