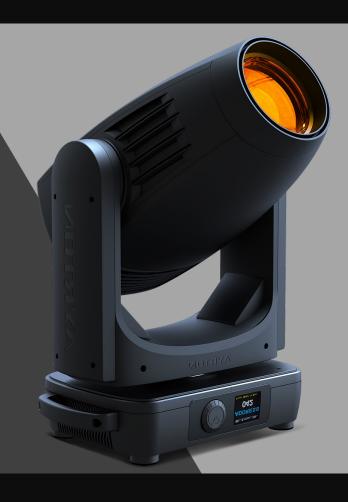

## **Ayrton GHIBLI**

Marklew Productions Ltd are proud to stock the fantastic Ayrton GHIBLI LED spot luminaire moving heads.

A versatile and powerful fixture, featuring a 23,000 lumen LED lamp and full framing system. Ideal to add impact to any event.

## **AYRTON GHIBLI - AVAILABLE FOR HIRE NOW!**

The Ayrton Ghibli is an LED spot luminaire that is factory-equipped with a framing system designed to offer lighting designers unlimited creative possibilities.

It is fitted with an LED module using a monochromatic white light source calibrated at 7,500K, The lamp delivers a light output of 23,000 lumens in a highly compact format.

It has 13 high-quality lenses, delivering an 8:1 zoom ratio and a zoom range of 7° to 56°.

The Ghibli comes with a large selection of gobos and colours made to meet the needs of the entertainment industry.