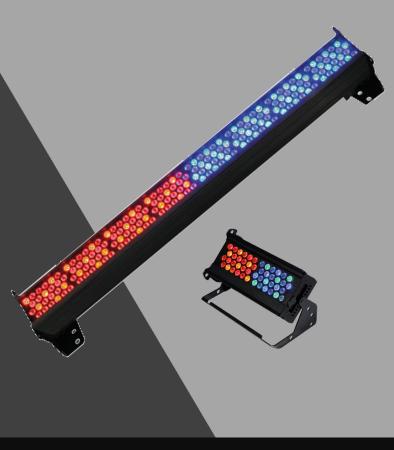

### Chroma-Q Color Force

Marklew Productions Ltd are proud to stock the powerful Chroma Q Color Force 48 and Color Force 12 LED battens.

The Color Force offers massive output across the spectrum, ensuring both vivid saturates and subtle palette colours are available from a single fixture. It provides a single fixture solution for concert touring, corporate events, exhibitions, TV and theatre.

### CHROMA-Q COLOR FORCE 48/12 - AVAILABLE FOR HIRE NOW!

The Chroma-Q Color Force™ LED batten range is a brute of a light. The super bright fixture easily washes up to 8m / 26 ft. In addition, the RGBA LED engines provide a radically increased colour palette, together with a high CRI of 92 and theatrical grade dimming, all in the same fixture