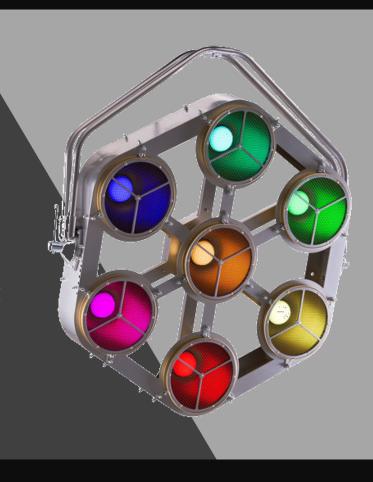

### Robe PixelPATT

Marklew Productions Ltd stock the beautiful Robe PixelPATT's

The pixelPATT is composed of 7x 40WRGBW LED multi-chips, one in the centre surrounded by a ring of six, housed in a super-slim and lightweight brushed metal frame.

### Robe PixelPATT - AVAILABLE FOR HIRE NOW!

Joining Robe's line of retro style lighting products is pixelPATT, the new addition to the PATT family. In spite of its eye-catching retro design, pixelPATT is based on modern LED pixel-controlled technology.

The pixelPATT is an ideal fixture for television broadcasts, concerts, fashion shows or any type of event from awards to brand activations.