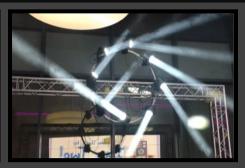

# Robe 600E Spot

Marklew Productions Ltd stock the powerful Robe ROBIN 600E Spot moving head.

This fixture is a high powered, light weight, low noise, fast moving spot. Perfect for beam effects and gobo projection for a wide range of applications.

## Robe ROBIN 600E Spot - AVAILABLE FOR HIRE NOW!

The super strong light-output can be maximized by using ROBE's unique HotSpot Control system together with the linear iris to create very powerful beam effects. An innovative patented cooling system ensures the best lamp operating temperatures and allows DMX controlled noise reduction. Users have complete control of all features of this fixture, making it ideal for environments where noise levels are critical and light output requirements are high.