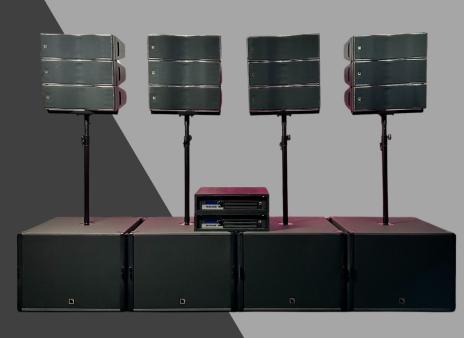

## L'Acoustics Audio System

With a full stock of L'Acoustics audio equipment, this KIVA is an ultra-compact and lightweight design for discrete integration, clarity, intelligibility and precision for vocals and lead instruments.

This product can be hired with the KIET bracket and SB18's to give your event and space the best audio quality possible.

## L'Acoustics Audio System - AVAILABLE FOR HIRE NOW!

Other products are available to complete this audio system, including Kiet II and flying brackets and LA8 amps. Microphones and cables are also available.