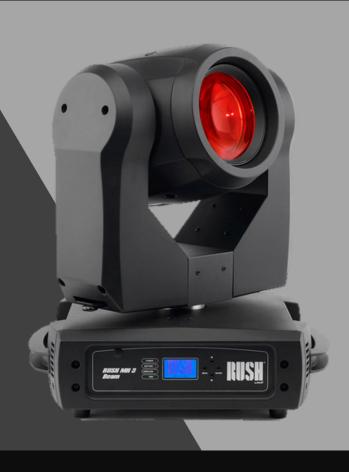

### Martin MH3 Beam

Marklew Productions Ltd stock the powerful and versatile Martin Rush MH3 Beam moving heads.

The MH3 Beam is a powerful moving head that gives an intense long-throw beam for spectacular mid-air looks and effects.

# MARTIN RUSH MH3 BEAM - AVAILABLE FOR HIRE NOW!

The RUSH MH3 Beam produces a powerful beam with an intense long-throw. Perfect for creating mid-air effect. The fixture houses a fixed gobo wheel and color wheel with a multitude of effects possible from a dimmer, strobe effect, 8-facet prism and focus.