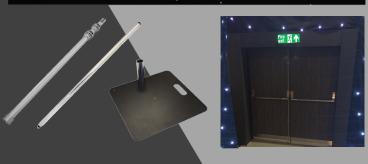

### Global Truss Pipe & Drape

Marklew Productions Ltd stock a large quantity of Global Truss Pipe and Drape system – the telescopic flexible system for hanging star cloth and drape.

Legs available in heights from 1.8m – 6m.

Cross bars available in widths from 1.3m – 4.2m

## **LED RGB STAR CLOTH - AVAILABLE FOR HIRE NOW!**

Each star cloth features 128 x tri-colour LED's (RGB). The RGB LED colours can be individually selected or mixed to produce a number of colours including cool white via the supplied controller. The system controller has sufficient capacity to power up to two 6m x 3m star cloth allowing users to configure systems up to 12 x 3m or 6 x 6m from each controller. Controllers can be linked and DMX addressed. Each cloth can be hung either way to give either 6m drop or 3m drop. We can also provide black double door portals and lit fire exit signs to maintain venue entrances, exits and fire exits.