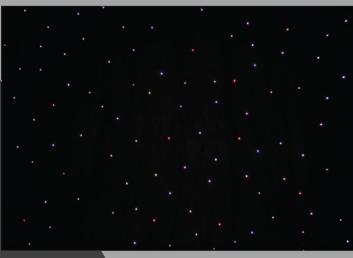

## LED RGB Star Cloth

Marklew Productions Ltd have a large quantity of LED RGB star cloth in stock available in 6m x 3m sections – along with accessories.

Add the 'wow' factor to any event with our LFD RGB star cloth and accessories.

With our huge stock of star cloth, pipe and base and door portals we are able to offer full star cloth room wraps in most venues!

## **LED RGB STAR CLOTH - AVAILABLE FOR HIRE NOW!**

Each star cloth features 128 x tri-colour LED's (RGB). The RGB LED colours can be individually selected or mixed to produce a number of colours including cool white via the supplied controller. The system controller has sufficient capacity to power up to two 6m x 3m star cloth allowing users to configure systems up to 12 x 3m or 6 x 6m from each controller. Controllers can be linked and DMX addressed. Each cloth can be hung either way to give either 6m drop or 3m drop. We can also provide black double door portals and lit fire exit signs to maintain venue entrances, exits and fire exits.