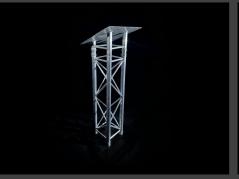

## LED Digital Lectern - AVAILABLE FOR HIRE NOW!

Other available lecterns include a truss lectern and a clear perspex lectern as seen on the photos above from left to right.