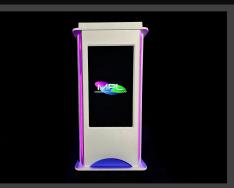

## **LED Digital Lectern**

This hand-crafted digital lectern is now available for hire. Fully sustainable with two built-in screens to make your hosting and presenting experience smooth and easy.

Available to use for award gala's, internal corporate events or for lecturing, you can show off your branding as well as have what you need right in front of you for ease.

## LED Digital Lectern - AVAILABLE FOR HIRE NOW!

Other available lecterns include a truss lectern and a clear perspex lectern as seen on the photos above from left to right.