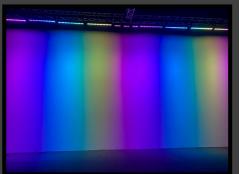

## **Ayrton GHIBLI**

Marklew Productions Ltd are proud to stock the fantastic Ayrton GHIBLI LED spot luminaire moving heads.

A versatile and powerful fixture, featuring a 23,000 lumen LED lamp and full framing system. Ideal to add impact to any event.

## **AYRTON GHIBLI - AVAILABLE FOR HIRE NOW!**

The Ayrton Ghibli is an LED spot luminaire that is factory-equipped with a framing system designed to offer lighting designers unlimited creative possibilities.

It is fitted with an LED module using a monochromatic white light source calibrated at 7,500K, The lamp delivers a light output of 23,000 lumens in a highly compact format.

It has 13 high-quality lenses, delivering an 8:1 zoom ratio and a zoom range of 7° to 56°.

The Ghibli comes with a large selection of gobos and colours made to meet the needs of the entertainment industry.