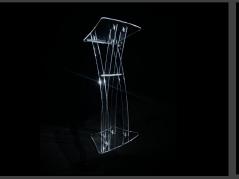

## LED Digital Lectern - AVAILABLE FOR HIRE NOW!

Other available lecterns include a truss lectern and a clear perspex lectern as seen on the photos above from left to right.