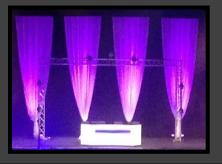

### Global Truss Pipe & Drape

Marklew Productions Ltd stock a large quantity of Global Truss Pipe and Drape system – the telescopic flexible system for hanging star cloth and drape.

Legs available in heights from 1.8m – 6m.

### PIPE & DRAPE - AVAILABLE FOR HIRE NOW!

Large stock of super wool surge blackout drape also available for hire.

Perfect for dressing venues or for blacking out unwanted areas of a venue.

Various drops and widths of blackout draping available. Please get in touch to discuss your requirements.